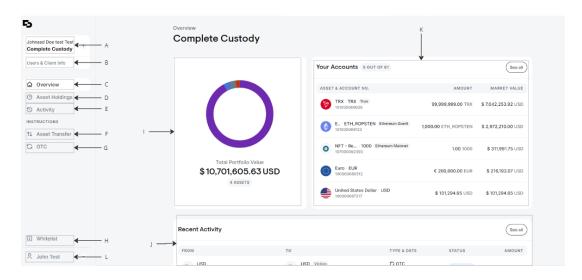

## **Dashboard Overview**

When you first log in to the Client Portal, you will land on the Dashboard page. On this screen, you will find an overview of your account, current asset holdings and your recent instruction activities.

As referenced in the screenshot below, each touchpoint is labeled with a description to help you easily identify its' purpose and functionality.

- **A:** You will see your Client Account and the corresponding Service Suite. If you have another account linked to your email address, you can switch between accounts here. If you are using multiple services, you can switch between them here too, under "Select Service Suite".
- **B:** Navigate to "Users & Client Info" to view a list of authorized users and your personal information.
- **C:** This shows an overview of your account, including your total portfolio value, account asset holdings, and recent activities.
- **D:** This shows a comprehensive view of your asset holdings and their USD value, by type.
- **E:** This shows all the instruction activity within your account.
- **F:** Navigate to this tab to create various types of instructions, including Transfer-In, Transfer-Out, Third-Party Transfer, and RSN Transfer.

**G:** This allows you to provide Over-the-Counter instructions to swap your assets, with the service fee indicated.

**H:** You can review your whitelisted bank accounts and crypto wallet addresses and add additional accounts and addresses to be whitelisted. Please note that you can only create instructions involving whitelisted accounts/wallets.

**I:** This shows an aggregated view of your total Portfolio Value, including all asset types.

**J:** You can view your most recent activities here. Click the "See all" button to view all of your instruction activity within your account.

**K:** You can view a snapshot of your accounts by asset. Click the "See all" button to view all your asset holdings and their USD value by type.

**L:** You can update your profile information, or change your password, and log out of the portal here.