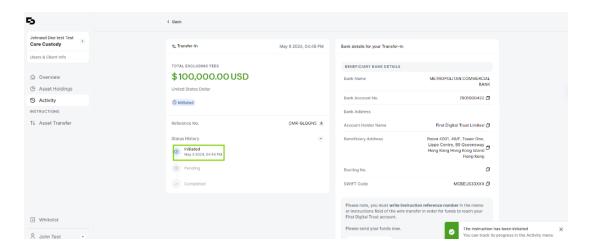

# Please note that deposit amounts that are under USD 1,000 are subject to a USD 25 fee.

6. A summary of the instruction created will be displayed, and the initial instruction status will be shown as "Initiated."