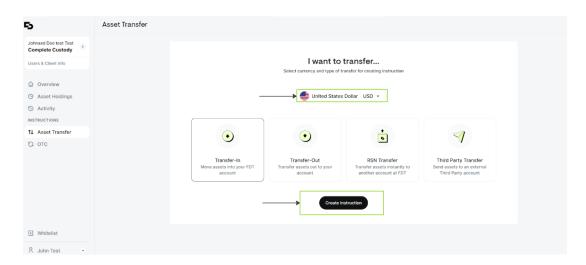

2. From the dropdown menu at the top, select a fiat currency you would like to transfer. Choose "**Transfer-In**" and click on the "**Create Instruction**" button.

- 3. Fill out the required fields:
  - From Bank Account: Choose from your list of whitelisted bank accounts (Third-Party or your own account)
  - **To My FDT Account:** Choose the First Digital account you would like to transfer funds to