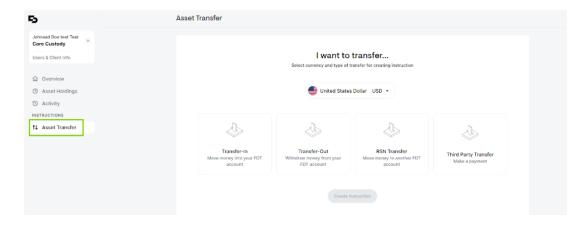

### Create Transfer-In (Fiat) Instructions

sara li - 2024-05-23 - Fiat Instructions

To transfer assets into your FDT account, you need to create a Transfer-In instruction through the Client Portal.

1. Navigate to the "Asset Transfer" tab on the left panel.

2. From the dropdown menu at the top, select a fiat currency you would like to transfer. Choose "**Transfer-In**" and click on the "**Create Instruction**" button.

- 3. Fill out the required fields:
  - From Bank Account: Choose from your list of whitelisted bank accounts (Third-Party or your own account)
  - **To My FDT Account:** Choose the First Digital account you would like to transfer funds to