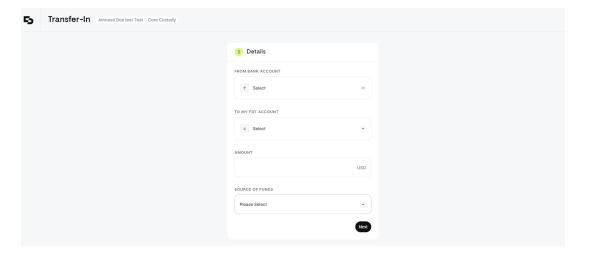

2. From the dropdown menu at the top, select a fiat currency you would like to transfer. Choose "**Transfer-In**" and click on the "**Create Instruction**" button.

- 3. Fill out the required fields:
  - From Bank Account: Choose from your list of whitelisted bank accounts (Third-Party or your own account)
  - **To My FDT Account:** Choose the First Digital account you would like to transfer funds to

- Amount: Enter the desired deposit amount
- **Source of Funds:** Select from the available options in the dropdown menu. Please choose "Others" if none of the available options are deemed suitable and provide a detailed written description of the Source of Funds.

Click on "Next" to proceed.

- 4. You can include Additional Notes or upload Additional Documents here. Click on "Next" to proceed.
  - Providing this additional information facilitates the prompt processing of your funds.