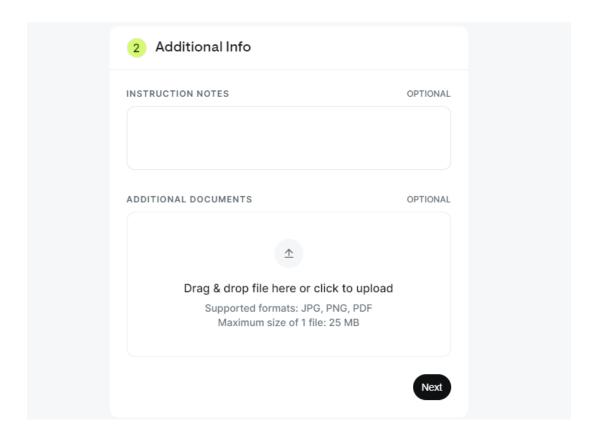

Click on "Next" to proceed.

- 4. You can include Additional Notes or upload Additional Documents here. Click on "Next" to proceed.
  - Providing this additional information facilitates the prompt processing of your funds.